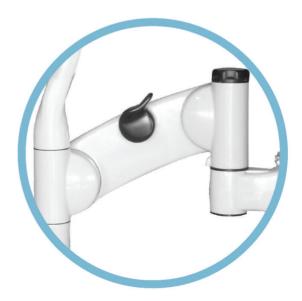

#### Infection Control

- Anti-microbial powder-coat finish
- Crevice-free for ultra-cleanabilty

#### Lock-In-Place, No Downward Drifting

- Sturdy, no-bounce work surface
- Secure vertical locking lever

Strongarm Healthcare offers a wide selection of optional CleanMount accessories that are either track-mounted or secured with custom VESA-mounted brackets.