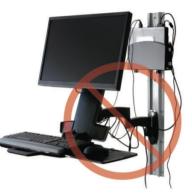

# CleanMount

Display & Keyboard Station

No exposed cables!

### *Ultra-cleanable, featuring 100% internal cable management.*