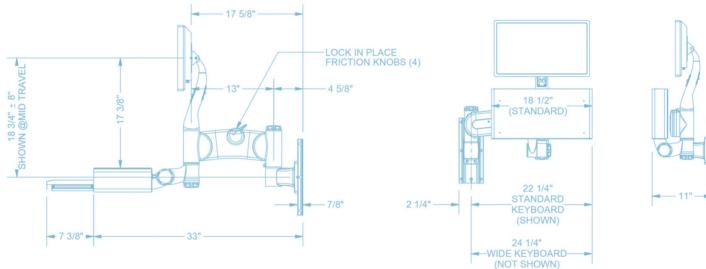

### Patient Interactivity

The CleanMount features a wide range of articulation, including swivel joints at both the display/keyboard and mounting point ends allowing for optimal patient interactivity. CleanMount folds to a compact 11" depth when stowed.

Accessories include PC holders and enclosures, dual display mounts, horizontal extension arms, and brackets and mounts for bar code scanners, card readers, webcams, and more.

**CleanMount Basic Configuration** 