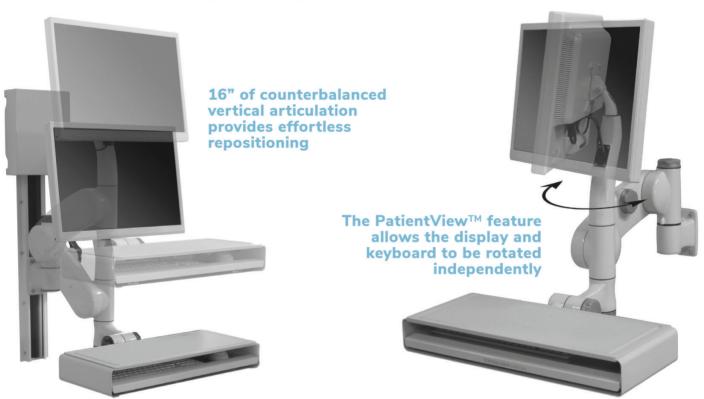

### Patient Interactivity

The CleanMount features a wide range of articulation, including swivel joints at both the display/keyboard and mounting point ends allowing for optimal patient interactivity. CleanMount folds to a compact 11" depth when stowed.

#### Lock-In-Place, No Downward Drifting

- Sturdy, no-bounce work surface
- Secure vertical locking lever

Strongarm Healthcare offers a wide selection of optional CleanMount accessories that are either track-mounted or secured with custom VESA-mounted brackets.