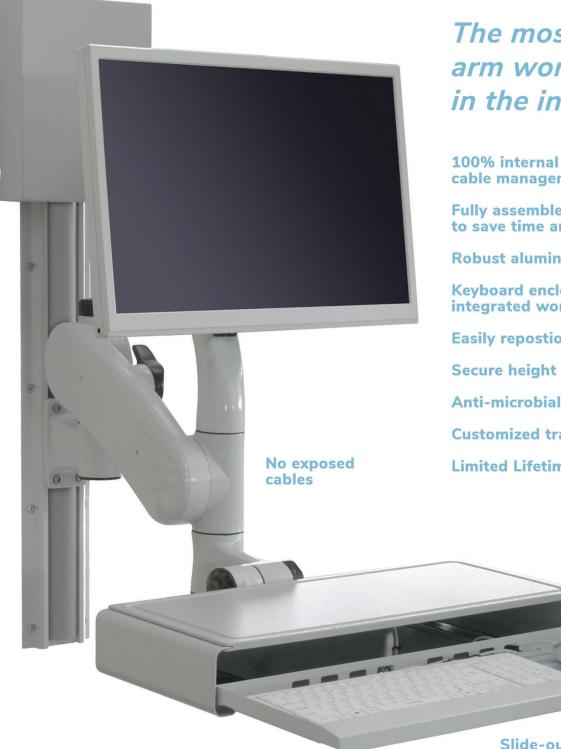

# **STRONGARM**<sup>°</sup> + healthcare

(pictured with optional track mounted PC enclosure)

## CleanMount

### The most cleanable arm workstation in the industry.

cable management

Fully assembled and pre-cabled to save time and money

Robust aluminum construction

**Keyboard enclosure with** integrated work surface

**Easily repostioned** 

Secure height adjustment

Anti-microbial powder-coat finish

**Customized track lengths** 

**Limited Lifetime Warranty** 

Slide-out keyboard tray

(pictured with optional track mounted PC enclosure)